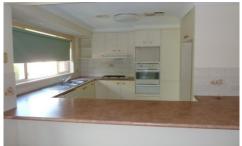

## 21 Jevington Drive Wodonga VIC

This large family home has plenty of room for all of the family to have their own space. Large formal lounge area, separate family area and meals area close to the kitchen. The kitchen is a great size and is complete with gas cook top, electric oven and dishwasher. Lots of bench and cupboard space. Bedroom 1 has both a walk in robe and en suite. The three other bedrooms have built in robes and are all a great size. The main bathroom is complete with spa bath as well as a shower. Internal laundry with built in cupboard and wash area. Ducted heating and cooling throughout the house and extra large double lock up garage with remote access. The outside area is great with a decked entertainment area. Retaining wall garden beds surround the area and provide easy to maintain areas.