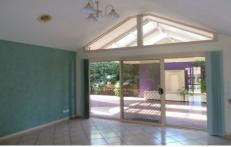

## 21 Jevington Drive Wodonga VIC

This large family home has plenty of room for all of the family to have their own space. Large formal lounge area, separate family area and meals area close to the kitchen. The kitchen is a great size and is complete with gas cook top, electric oven and dishwasher. Lots of bench and cupboard space. Bedroom 1 has both a walk in robe and en suite. The three other bedrooms have built in robes and are all a great size. The main bathroom is complete with spa bath as well as a shower. Internal laundry with built in cupboard and wash area. Ducted heating and cooling throughout the house and extra large double lock up garage with remote access. The outside area is great with a decked entertainment area. Retaining wall garden beds surround the area and provide easy to maintain areas.