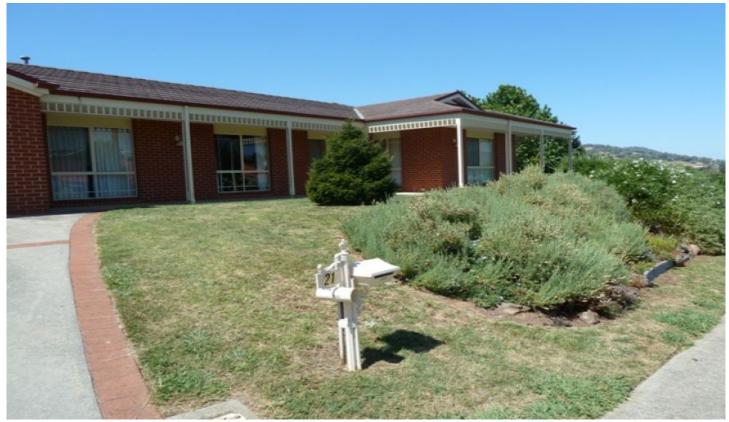

## 21 Jevington Drive Wodonga VIC

This large family home has plenty of room for all of the family to have their own space. Large formal lounge area, separate family area and meals area close to the kitchen. The kitchen is a great size and is complete with gas cook top, electric oven and dishwasher. Lots of bench and cupboard space. Bedroom 1 has both a walk in robe and en suite. The three other bedrooms have built in robes and are all a great size. The main bathroom is complete with spa bath as well as a shower. Internal laundry with built in cupboard and wash area. Ducted heating and cooling throughout the house and extra large double lock up garage with remote access. The outside area is great with a decked entertainment area. Retaining wall garden beds surround the area and provide easy to maintain areas.