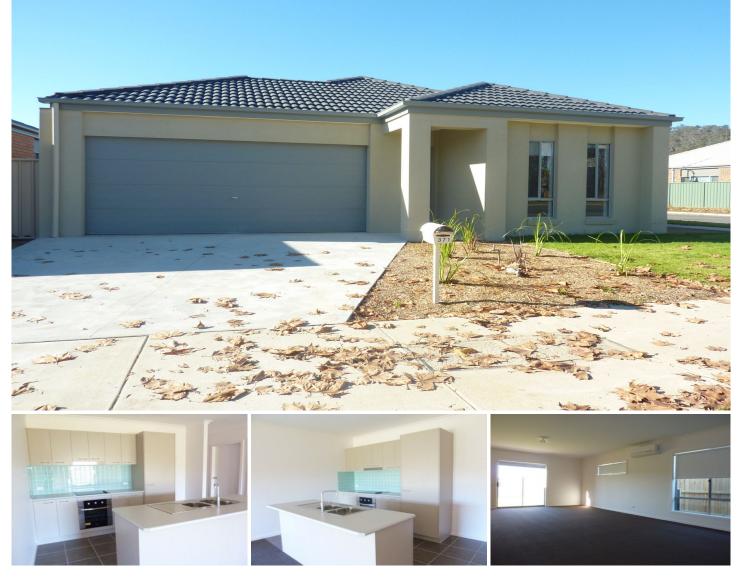

## 374 Beechworth Road Wodonga VIC

This property is just a walk away from local schools, swimming pool and the main shopping centre in White Box Rise. The main living area has split system heating and cooling and opens up onto the back pergola and good size back yard. The kitchen offers electric cooking and a dishwasher, overlooking the open plan area perfect for the family. The main bedroom comes complete with en suite and walk in wardrobe. The other two rooms have built in robes and are right next to the main bathroom. The bathroom has a separate shower and bath and the toilet is in a separate room of its own. Double lock up garage with roller door contains the laundry and has access into the back garden.