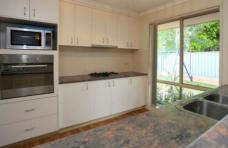

## 12 Delatite Court Wodonga VIC

Comfortable family living with the bonus of a huge powered shed / workshop. This home offers four bedrooms with en-suite to the huge master bedroom, large open plan living areas and bright modern kitchen with dishwasher. The family / meals area opens to a large all weather entertaining area complete with wood fire and patio blinds for all year comfort. The yard is low maintenance and secure with double carport and access to the back yard. Ducted cooling and gas heating complete this lovely family home in a quiet court.