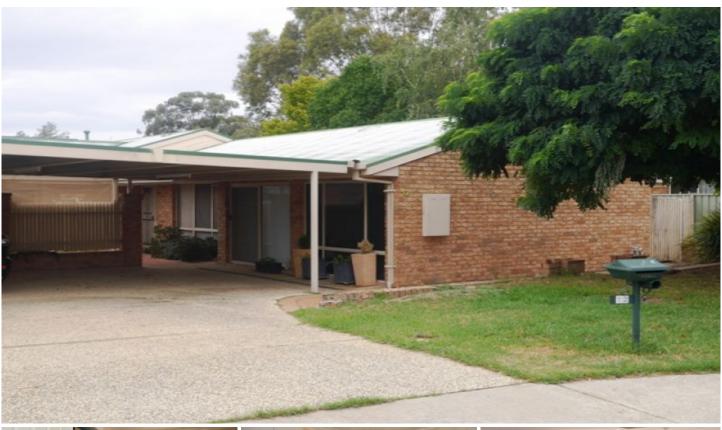

## 12 Delatite Court Wodonga VIC

Comfortable family living with the bonus of a huge powered shed / workshop. This home offers four bedrooms with en-suite to the huge master bedroom, large open plan living areas and bright modern kitchen with dishwasher. The family / meals area opens to a large all weather entertaining area complete with wood fire and patio blinds for all year comfort. The yard is low maintenance and secure with double carport and access to the back yard. Ducted cooling and gas heating complete this lovely family home in a quiet court.