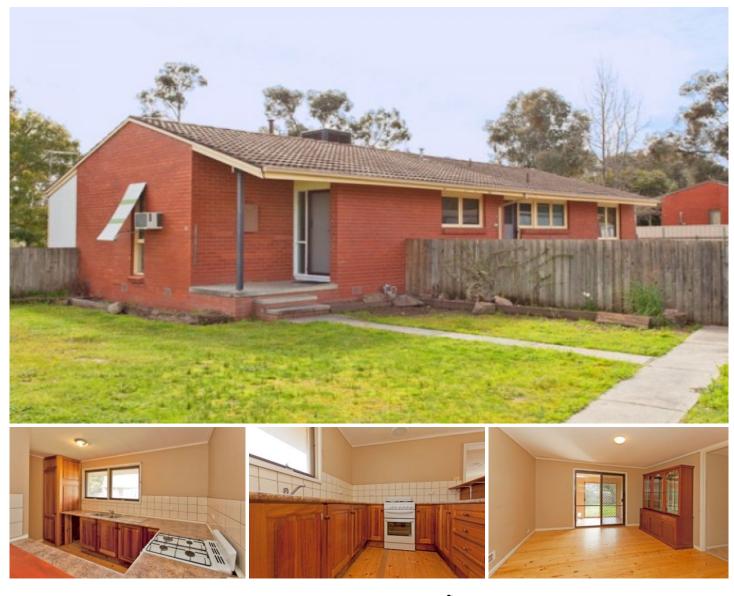

## 10 Healey Close Wodonga VIC

This four bedroom home close to the hospital, skate park and park land. Features lounge room plus an extra sun room and a dining room off the updated kitchen which offers gas cooking and dishwasher. All bedrooms have built-in robes, the bathroom includes a bath and there is a separate toilet. The home offers the convenience of ducted cooling and gas heating. The huge yard is enclosed yard and offers a small storage shed.