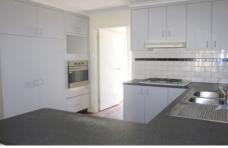

## 39 Edinburgh Circuit Wodonga VIC

This well appointed three bedroom home offers formal lounge, separate meals and family area, kitchen with gas cooktop and electric oven, ducted evaporative air conditioning and gas heating as well as built in robes in the bedrooms. Outside also has many features including double carport, large enclosed yard with drive through access, 3 x 3 garden shed, large undercover outdoor entertaining area and external awnings.