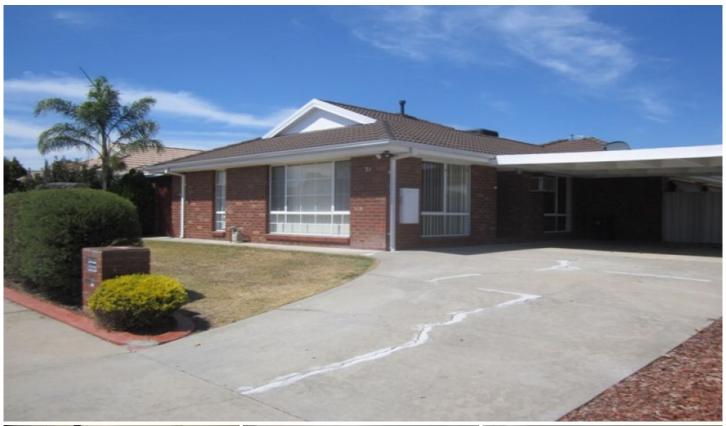

## 39 Edinburgh Circuit Wodonga VIC

This well appointed three bedroom home offers formal lounge, separate meals and family area, kitchen with gas cooktop and electric oven, ducted evaporative air conditioning and gas heating as well as built in robes in the bedrooms. Outside also has many features including double carport, large enclosed yard with drive through access, 3 x 3 garden shed, large undercover outdoor entertaining area and external awnings.