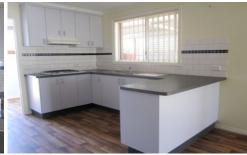

## 39 Edinburgh Circuit Wodonga VIC

This well appointed three bedroom home offers formal lounge, separate meals and family area, kitchen with gas cooktop and electric oven, ducted evaporative air conditioning and gas heating as well as built in robes in the bedrooms. Outside also has many features including double carport, large enclosed yard with drive through access, 3 x 3 garden shed, large undercover outdoor entertaining area and external awnings.