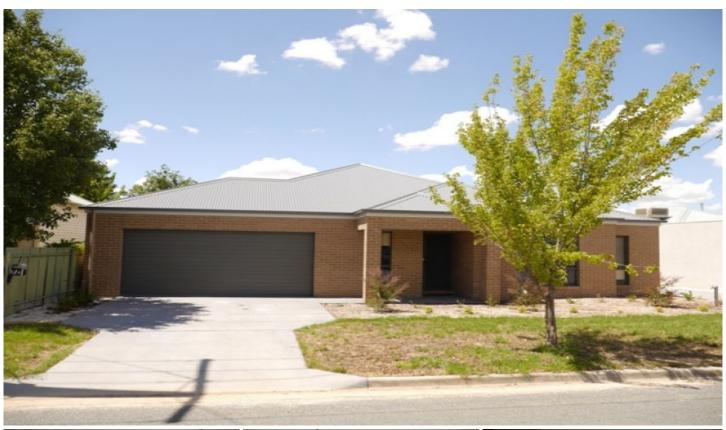

## 1/4 Ethel Street Wodonga VIC

This central townhouse offers a large lounge / dining area , ducted heating and cooling throughout for all year round comfort, three big bedrooms with an ensuite to the main and a bright and modern kitchen with an oversized gas oven. Externally there is an entertaining area, double lock up garage with internal access and remote and easy to maintain gardens. Enjoy the peace and quiet of living in a no-through road. A must inspect!