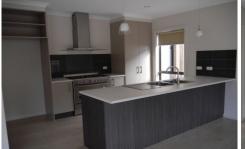

## 1/4 Ethel Street Wodonga VIC

This central townhouse offers a large lounge / dining area , ducted heating and cooling throughout for all year round comfort, three big bedrooms with an ensuite to the main and a bright and modern kitchen with an oversized gas oven. Externally there is an entertaining area, double lock up garage with internal access and remote and easy to maintain gardens. Enjoy the peace and quiet of living in a no-through road. A must inspect!