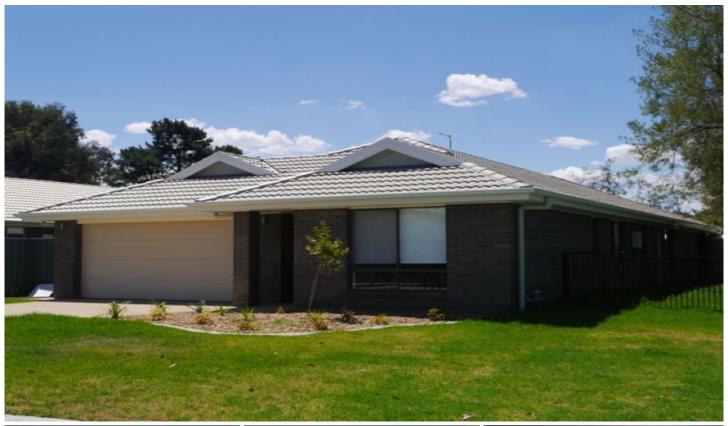

## 17 Par Street Albury NSW

Near new four bedroom home located in Hume Estate. Features include master bedroom with en-suite and walk in robe, three other bedrooms all with built in robes, ducted heating and cooling throughout, full main bathroom, separate laundry with linen cupboard, fantastic large tiled family / meals area with sleek kitchen including dishwasher and stainless steel appliances. Remote double lock up garage with internal access, large enclosed yard with all weather pergola area. Pets on application.