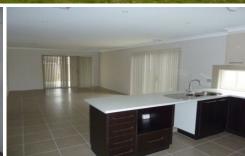

## 98 Yarralumla Drive Wodonga VIC

This modern executive home is full of extras. Featuring four good sized bedrooms, built-in robes, ensuite and walk in robe to main, separate formal lounge, open plan kitchen with stainless steel appliances, double door pantry and dishwasher. Ducted heating & Ducted heating amp; cooling throughout. Large tiled meals and family areas looking out onto the undercover alfresco area, full bathroom, separate toilet, heaps of cupboards for storage, triple garage with remotes and internal access, low maintenance gardens.