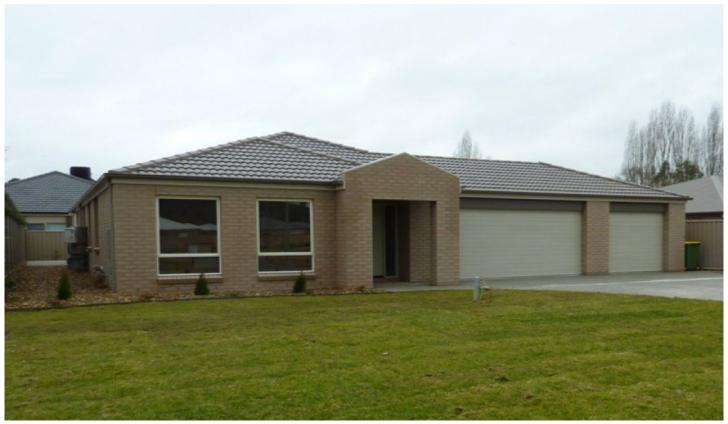

## 98 Yarralumla Drive Wodonga VIC

This modern executive home is full of extras. Featuring four good sized bedrooms, built-in robes, ensuite and walk in robe to main, separate formal lounge, open plan kitchen with stainless steel appliances, double door pantry and dishwasher. Ducted heating & Ducted heating amp; cooling throughout. Large tiled meals and family areas looking out onto the undercover alfresco area, full bathroom, separate toilet, heaps of cupboards for storage, triple garage with remotes and internal access, low maintenance gardens.