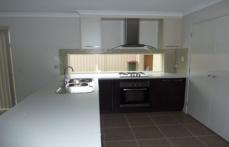

## 98 Yarralumla Drive Wodonga VIC

This modern executive home is full of extras. Featuring four good sized bedrooms, built-in robes, ensuite and walk in robe to main, separate formal lounge, open plan kitchen with stainless steel appliances, double door pantry and dishwasher. Ducted heating & Ducted heating amp; cooling throughout. Large tiled meals and family areas looking out onto the undercover alfresco area, full bathroom, separate toilet, heaps of cupboards for storage, triple garage with remotes and internal access, low maintenance gardens.