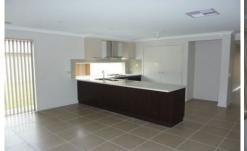

## 98 Yarralumla Drive Wodonga VIC

This modern executive home is full of extras. Featuring four good sized bedrooms, built-in robes, ensuite and walk in robe to main, separate formal lounge, open plan kitchen with stainless steel appliances, double door pantry and dishwasher. Ducted heating & Ducted heating amp; cooling throughout. Large tiled meals and family areas looking out onto the undercover alfresco area, full bathroom, separate toilet, heaps of cupboards for storage, triple garage with remotes and internal access, low maintenance gardens.