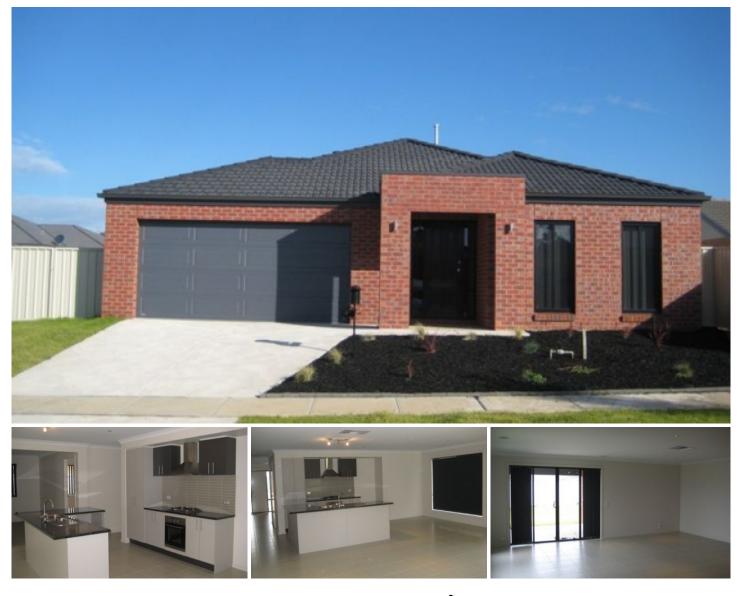

## 4 Namoi Place Wodonga VIC

This large four bedroom home is located in West Wodonga and is close to the Victory Lutheran College and a short drive into Wodonga CBD. The home consists of a large open plan family / dining area and a formal lounge room, so everyone gets their own space. The kitchen overlooks the family area and is completed with stainless steel appliances including a dishwasher and gas cook top. The master bedroom has both a walk in robe and en suite. The other three bedrooms have built in robes and are a great size. The main bathroom has both a bath and shower, and the internal laundry has access to the rear yard. The yard is a good size and yet easy to maintain. There is a double lock up garage with remote access. Ducted heating and cooling throughout.