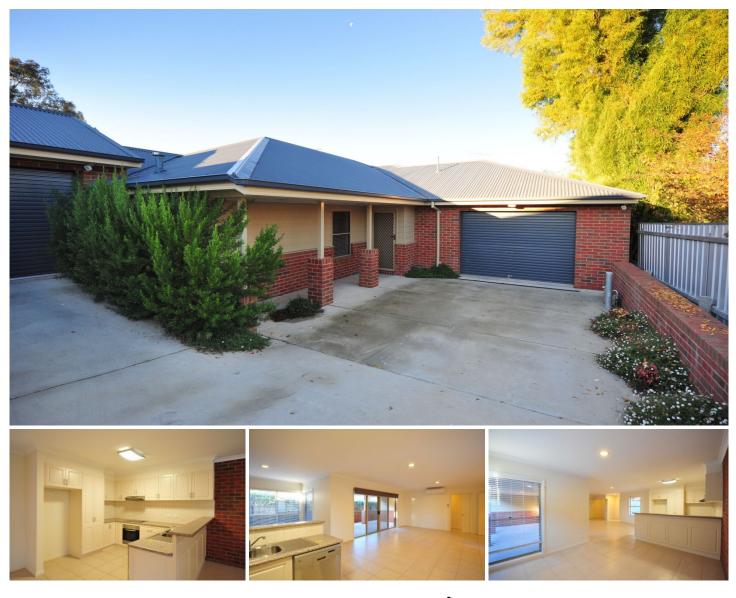

## 3/8 Mitchell Street Wodonga VIC

Executive townhouse features two double bedrooms with study alcove, spacious kitchen with electric cook top and oven also features dishwasher, both bedrooms with built-in robes, good size living area, split-system heating & cooling with ceiling fans in both bedrooms. Full bathroom with separate toilet, California style laundry, beautiful alfresco area with large single lock-up garage, remote access and low maintenance garden. No pets.