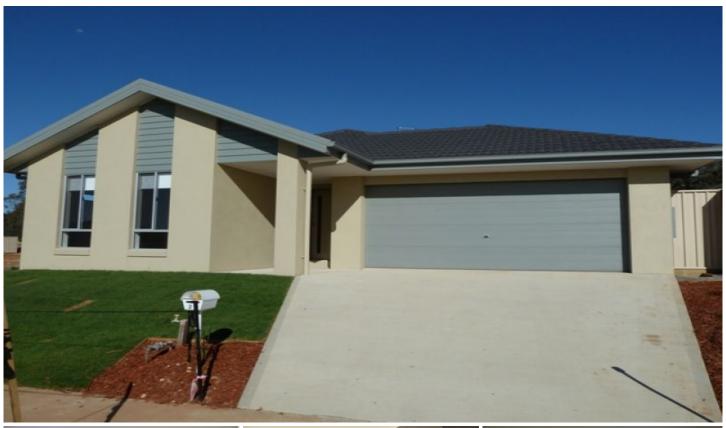

## 25 O'meara Street Wodonga VIC

Neat and tidy four bedroom home in Whitebox Rise, close to the main shopping centre in Whitebox and the pool. Schools, hospital and Wodonga CBD just a short drive away. The property has a good sized open plan living area overlooked by the kitchen which features electric cooking and dishwasher. The main bedroom has ensuite and walk in robe and the remaining three bedrooms have built in wardrobes. Full bathroom plus powder room and separate toilet. Split system heating and cooling, double lock up garage and easy to maintain yard.