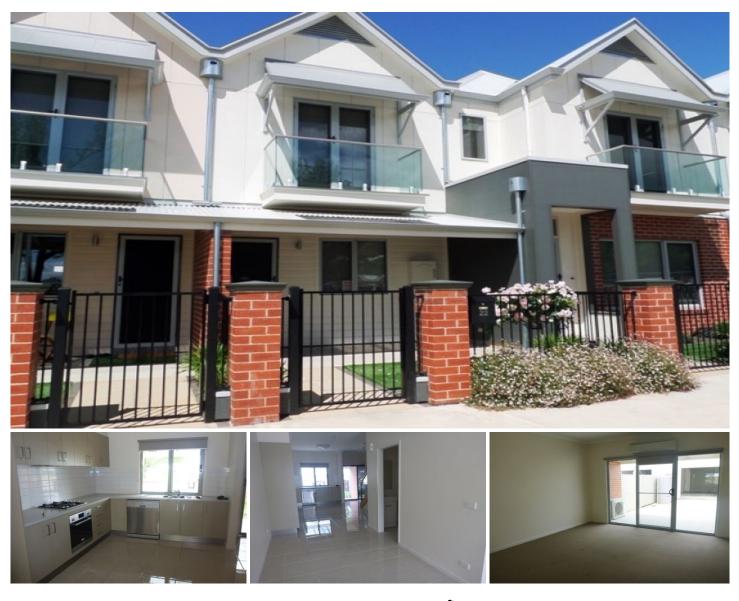

## 22 Elmwood Circuit Wodonga VIC

Large two bedroom property in an ideal location has everything you could want. The lower level consists of the kitchen, meals area, lounge room, laundry and toilet. The kitchen offers gas cook top, electric oven and dishwasher. Upstairs features two bedrooms each with an ensuite and built in robes. The main bedroom also features a balcony. Good size private court yard to the back of the property with access into the single garage. Split system inverter air conditioners throughout and rain water tank.