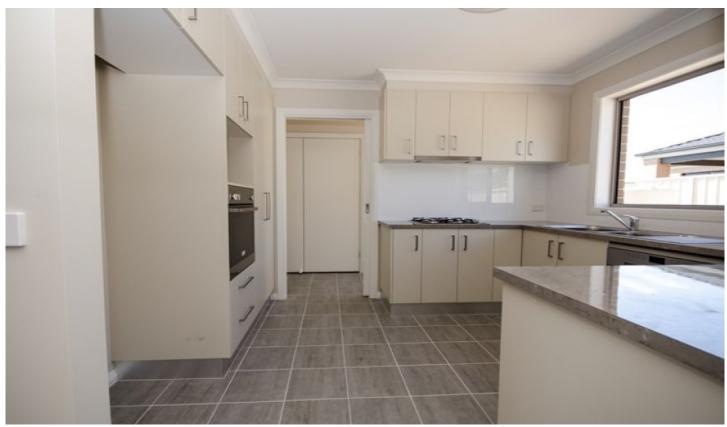

## 12 Daintree Way Wodonga VIC

This two bedroom home is a short stroll from Schools, University, Golf Course and parkland. Features include built in robes in both bedrooms, open plan living and modern kitchen with dishwasher and gas cooking. The property has split system heating and cooling and the dining area opens onto the alfresco area. Enclosed yard and a single garage.