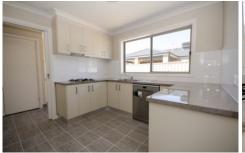

## 12 Daintree Way Wodonga VIC

This two bedroom home is a short stroll from Schools, University, Golf Course and parkland. Features include built in robes in both bedrooms, open plan living and modern kitchen with dishwasher and gas cooking. The property has split system heating and cooling and the dining area opens onto the alfresco area. Enclosed yard and a single garage.