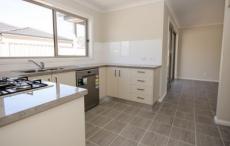

## 12 Daintree Way Wodonga VIC

This two bedroom home is a short stroll from Schools, University, Golf Course and parkland. Features include built in robes in both bedrooms, open plan living and modern kitchen with dishwasher and gas cooking. The property has split system heating and cooling and the dining area opens onto the alfresco area. Enclosed yard and a single garage.