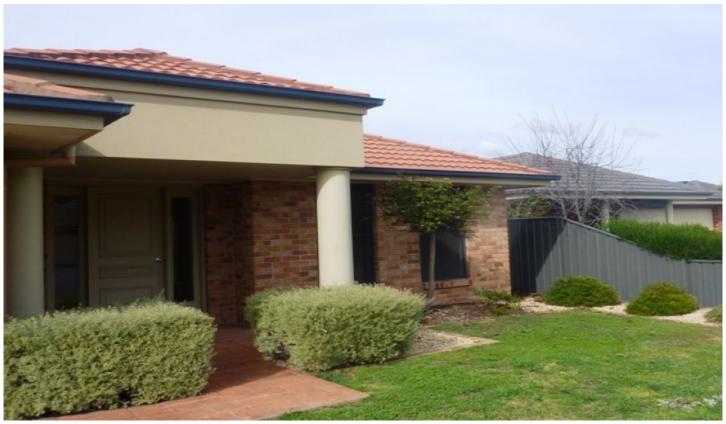

## 16 Peards Drive Albury NSW

Four bedroom executive home with ducted heating and cooling throughout, formal lounge, tiled dining and family room, rumpus / theatre room, sleek kitchen with stainless steel appliances including gas cook top and dishwasher, en-suite and walk in robe to master bedroom, built in robe in all other bedrooms, undercover outdoor entertaining area, enclosed back yard and double lock up garage with remote and internal access.