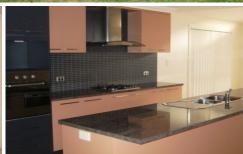

## 16 Peards Drive Albury NSW

Four bedroom executive home with ducted heating and cooling throughout, formal lounge, tiled dining and family room, rumpus / theatre room, sleek kitchen with stainless steel appliances including gas cook top and dishwasher, en-suite and walk in robe to master bedroom, built in robe in all other bedrooms, undercover outdoor entertaining area, enclosed back yard and double lock up garage with remote and internal access.