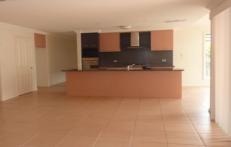

## 16 Peards Drive Albury NSW

Four bedroom executive home with ducted heating and cooling throughout, formal lounge, tiled dining and family room, rumpus / theatre room, sleek kitchen with stainless steel appliances including gas cook top and dishwasher, en-suite and walk in robe to master bedroom, built in robe in all other bedrooms, undercover outdoor entertaining area, enclosed back yard and double lock up garage with remote and internal access.