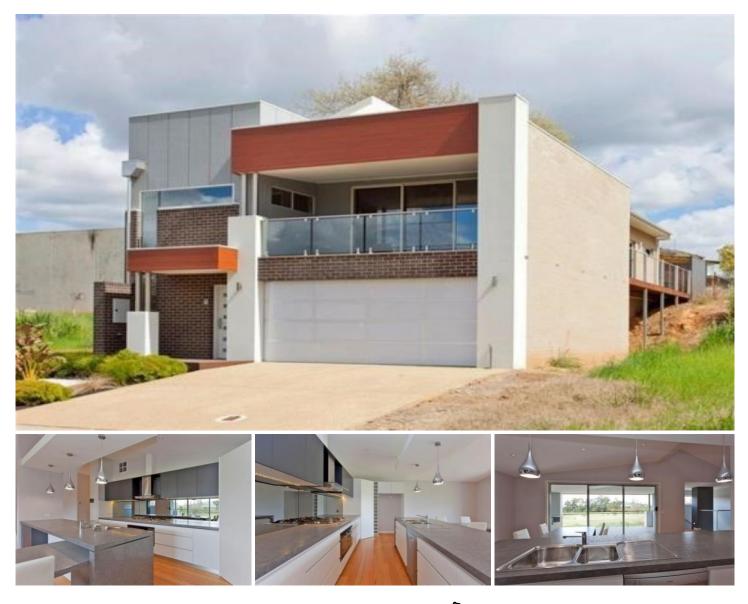

## 7 Mcillree Court Wodonga VIC

This brand new modern two storey home offers executive style living within a short stroll to the centre of Wodonga, shops, parks, restaurants and cafes and boasting magnificent views. Upstairs showcases 3 bedrooms all with built in robes, full ensuite to master and decked balcony to 2 bedrooms. Downstairs offers formal lounge and an additional room perfect as a 4th bedroom/study/rumpus. Incorporating contemporary style living, a beautiful timber staircase leads to the open planned family/dining area with fully equipped kitchen complete with ample storage and all of the mod-cons. A great alfresco dining, balcony area, complete with built in barbecue storage. Ducted heating and cooling. Internal access from the lock up garage and a low maintenance yard. This property is a must to inspect.