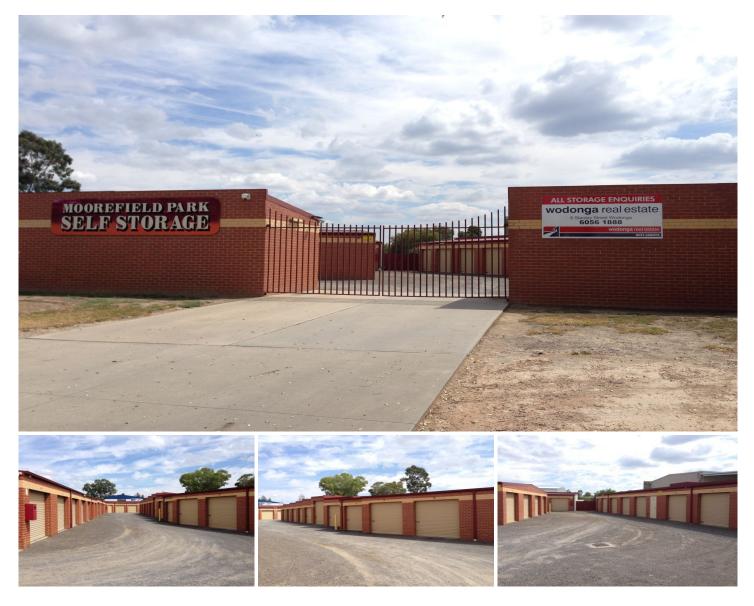

## 8/11 Tragalgar Street Wodonga VIC

Going overseas, moving house or just need that extra storage? We have it all for you at Moorefield Park Self Storage. Whether you need to store a few old favourites or the family caravan, we have the space for you. Sheds range from 2.3 x 3.5m up to 8 x 3.5m for as little as \$77 per calendar month. Located in Trafalgar Street with secure locked gate and 24 hour access for tenants.