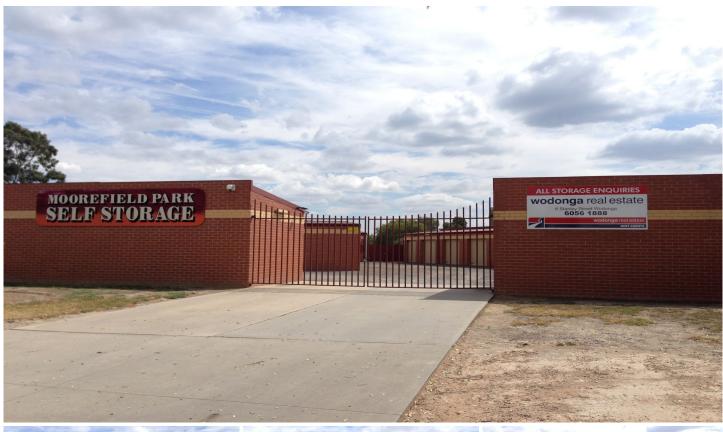

## 19/11 Tragalgar Street Wodonga VIC

Going overseas, moving house or just need that extra storage? We have it all for you at Moorefield Park Self Storage. Whether you need to store a few old favourites or the family caravan, we have the space for you. Sheds range from 2.3 x 3.5m up to 8 x 3.5m for as little as \$77 per calendar month. Located in Trafalgar Street with secure locked gate and 24 hour access for tenants.