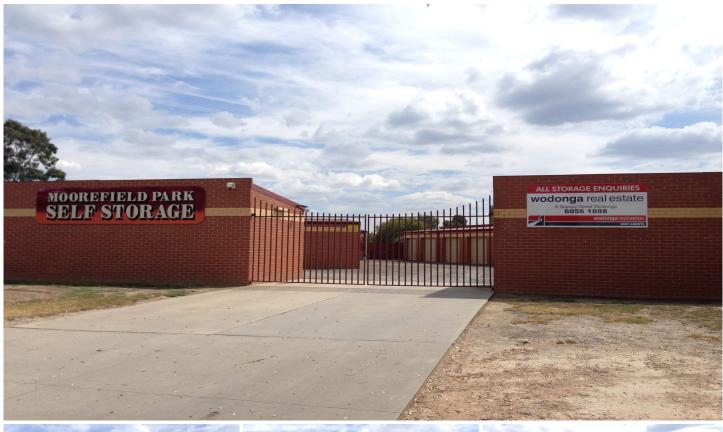

## 23/11 Tragalgar Street Wodonga VIC

Going overseas, moving house or just need that extra storage? We have it all for you at Moorefield Park Self Storage. Whether you need to store a few old favourites or the family caravan, we have the space for you. Sheds range from 2.3 x 3.5m up to 8 x 3.5m for as little as \$77 per calendar month. Located in Trafalgar Street with secure locked gate and 24 hour access for tenants.