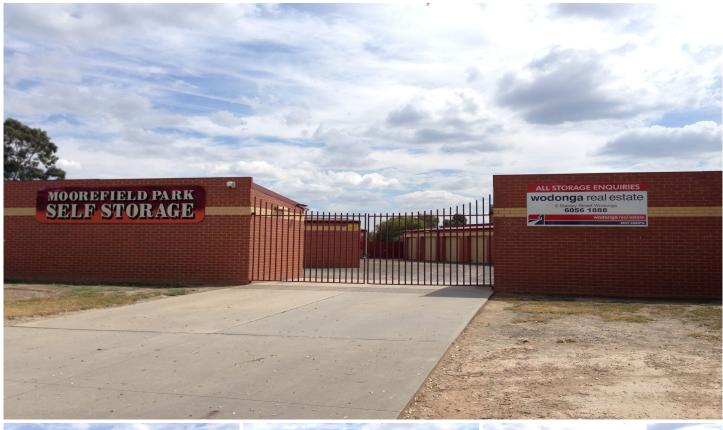

## 42/11 Tragalgar Street Wodonga VIC

Going overseas, moving house or just need that extra storage? We have it all for you at Moorefield Park Self Storage. Whether you need to store a few old favourites or the family caravan, we have the space for you. Sheds range from 2.3 x 3.5m up to 8 x 3.5m for as little as \$77 per calendar month. Located in Trafalgar Street with secure locked gate and 24 hour access for tenants.