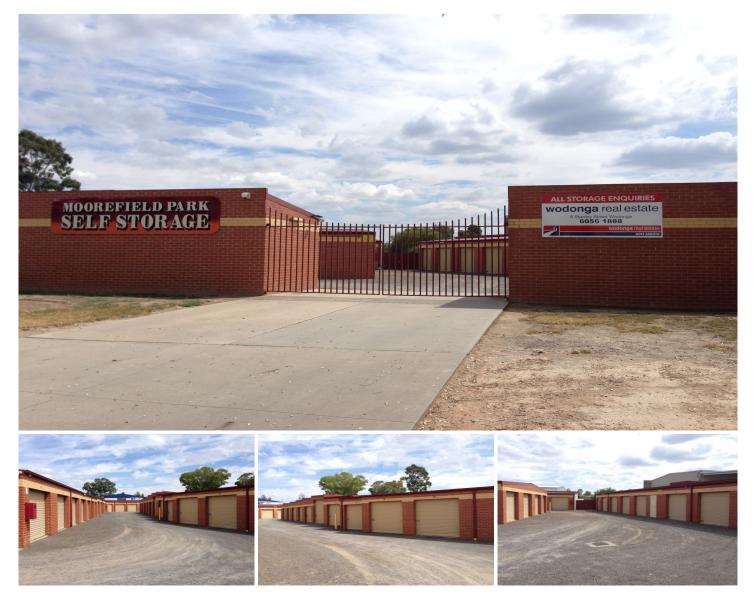

## 50/11 Tragalgar Street Wodonga VIC

Going overseas, moving house or just need that extra storage? We have it all for you at Moorefield Park Self Storage. Whether you need to store a few old favourites or the family caravan, we have the space for you. Sheds range from 2.3 x 3.5m up to 8 x 3.5m for as little as \$77 per calendar month. Located in Trafalgar Street with secure locked gate and 24 hour access for tenants.