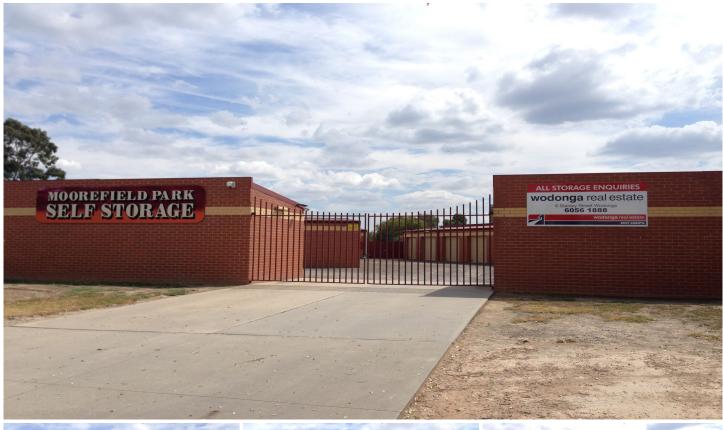

## 57/11 Tragalgar Street Wodonga VIC

Going overseas, moving house or just need that extra storage? We have it all for you at Moorefield Park Self Storage. Whether you need to store a few old favourites or the family caravan, we have the space for you. Sheds range from 2.3 x 3.5m up to 8 x 3.5m for as little as \$77 per calendar month. Located in Trafalgar Street with secure locked gate and 24 hour access for tenants.