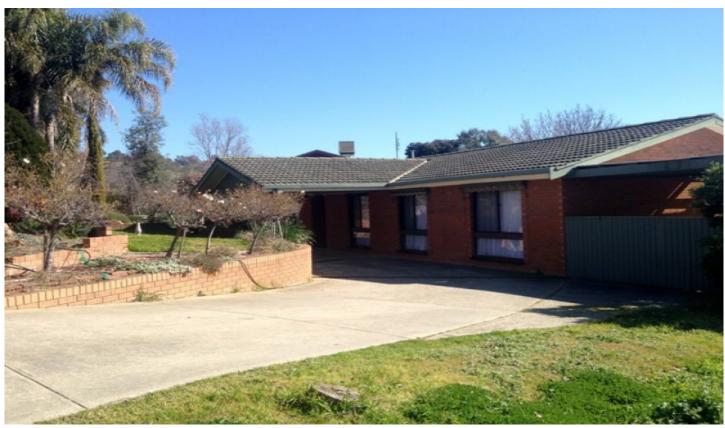

## 3 Haley Crescent Wodonga VIC

Very neat and tidy three bedroom home located in popular Willow Rise. Features include entertaining deck, spacious lounge with separate meals area, built in robes in all bedrooms, modern kitchen with stainless steel appliances and dishwasher, gas heating, air conditioning, full bathroom. Single carport with extra side car park and garden shed.