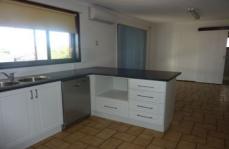

## 3 Haley Crescent Wodonga VIC

Very neat and tidy three bedroom home located in popular Willow Rise. Features include entertaining deck, spacious lounge with separate meals area, built in robes in all bedrooms, modern kitchen with stainless steel appliances and dishwasher, gas heating, air conditioning, full bathroom. Single carport with extra side car park and garden shed.