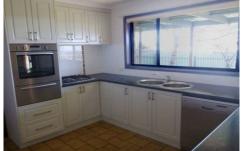

## 3 Haley Crescent Wodonga VIC

Very neat and tidy three bedroom home located in popular Willow Rise. Features include entertaining deck, spacious lounge with separate meals area, built in robes in all bedrooms, modern kitchen with stainless steel appliances and dishwasher, gas heating, air conditioning, full bathroom. Single carport with extra side car park and garden shed.