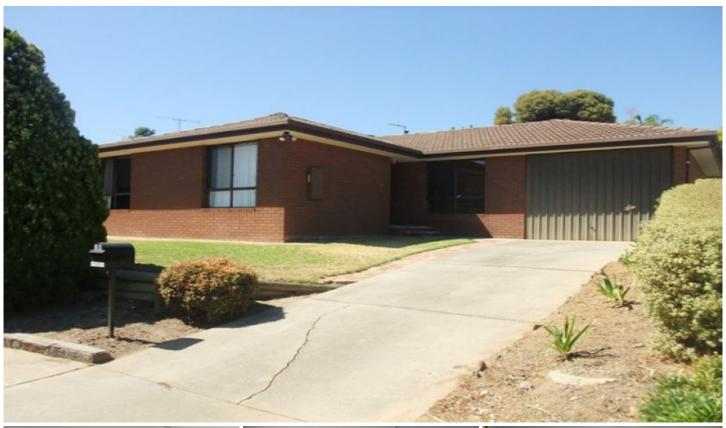

## 28 Wiltshire Crescent Wodonga VIC

Lovely three bedroom family home featuring large lounge room, spacious kitchen with plenty of cupboard space, separate meals area, three double bedrooms all with built in robes, ducted cooling throughout with gas wall furnace, fully renovated 2-way bathroom with sleek finishes. Great outdoor area with single lock garage plus side access for boat or caravan and large enclosed yard. Pets on application.