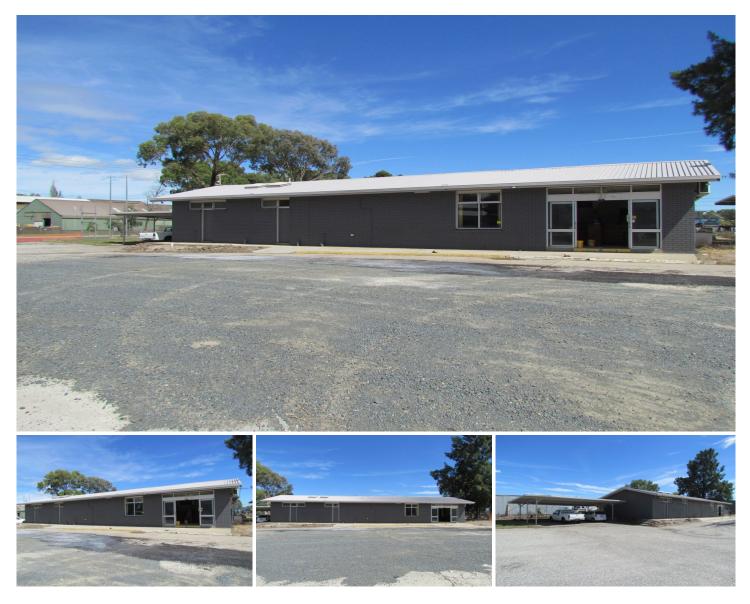

## 14 Osburn Street Wodonga VIC

Corner of Osburn Street and Queen Street, Wodonga. Approx 2000m<sup>2</sup> of display yard & offices s in absolute prime position.

New owners will negotiate the refurbishment of the 377m<sup>2</sup> office block / showroom to suit lessee's needs.

The building offers huge display area with reception, 8 offices, storage rooms, kitchen area with outdoor living area, amenities block including showers and disabled toilet, heating and cooling and wiring for computers etc

The huge display of 1600m<sup>2</sup> would suit Parking, Caravans, Boats, Cars, Farm and other Machinery and be fenced if required.

Rent \$32,000 plus G.S.T. and outgoings.