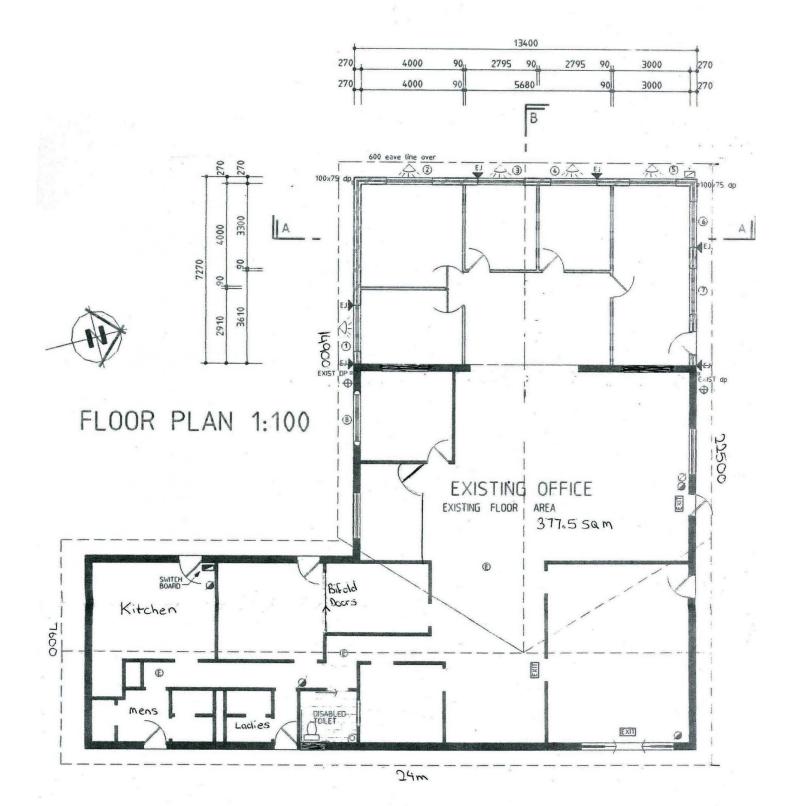

## 14 Osburn Street Wodonga VIC

Corner of Osburn Street and Queen Street, Wodonga. Approx 2000m<sup>2</sup> of display yard & offices s in absolute prime position.

New owners will negotiate the refurbishment of the 377m<sup>2</sup> office block / showroom to suit lessee's needs.

The building offers huge display area with reception, 8 offices, storage rooms, kitchen area with outdoor living area, amenities block including showers and disabled toilet, heating and cooling and wiring for computers etc

## Building Size : 377 sqm

Land Size : 200

View

: 2000 sqm

: 2000 sqm

: https://www.wodongarealestate.com.au/l ease/vic/north-eastern/wodonga/comme rcial/offices/5842526