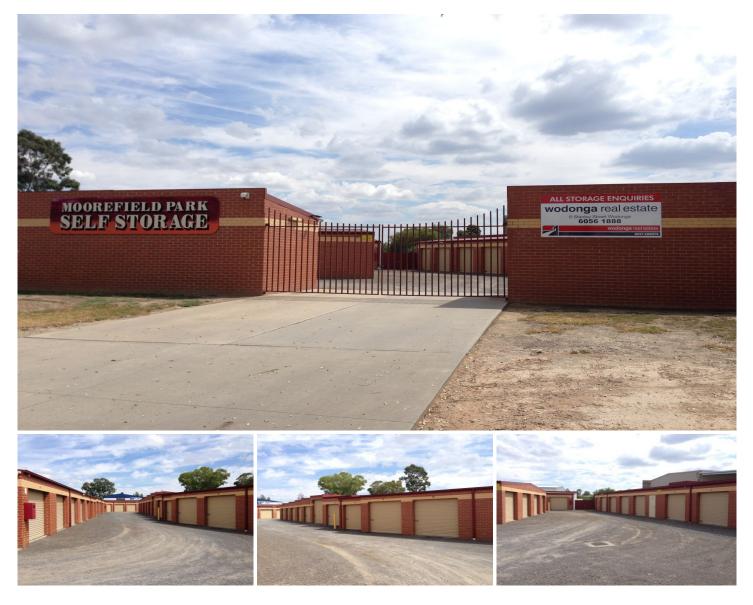

## 62/11 Tragalgar Street Wodonga VIC

Going overseas, moving house or just need that extra storage? We have it all for you at Moorefield Park Self Storage. Whether you need to store a few old favourites or the family caravan, we have the space for you. Sheds range from 2.3 x 3.5m up to 8 x 3.5m for as little as \$77 per calendar month. Located in Trafalgar Street with secure locked gate and 24 hour access for tenants.