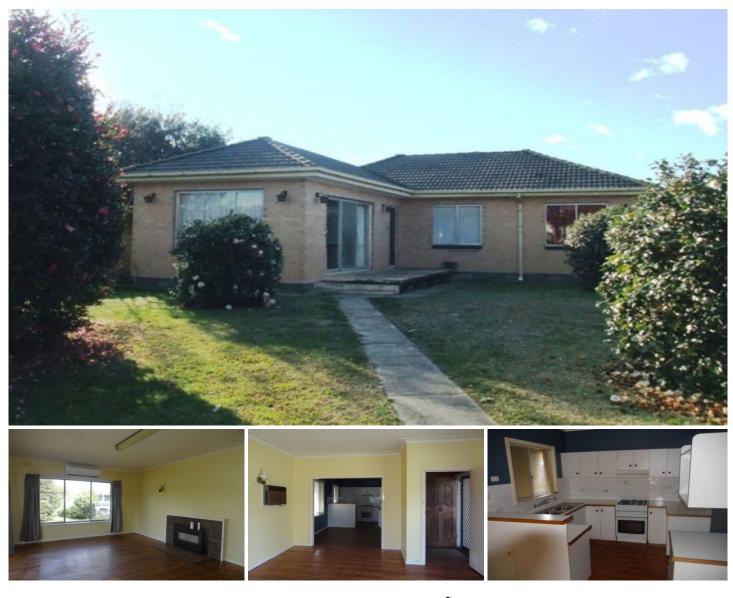

## 174 Melbourne Road Wodonga VIC

This neat and tidy three bedroom home offers the convenience of walking distance to Wodonga Plaza and the new Junction Place. The home is complete with 3 bedrooms, large separate loungeroom and functional kitchen / meals area with lots of cupboards. The yard is huge with the added bonus of a shed for storage or suitable as a small workshop. There is split system cooling and gas heating as well as a carport. Book now for an inspection or call our office if the inspection time is not suitable.