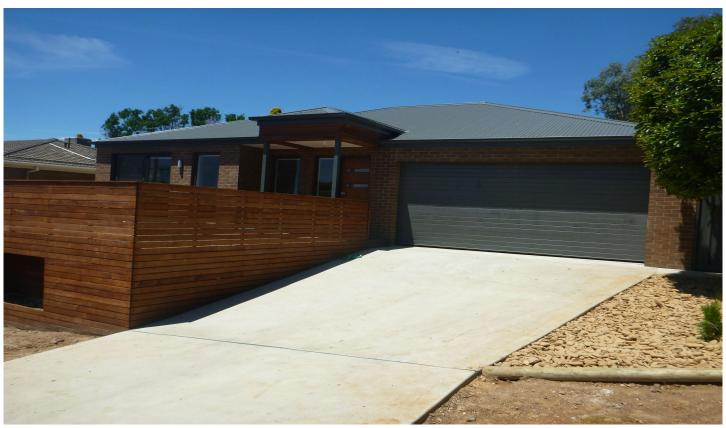

## 1/687 Logan Road North Albury NSW

Well designed as new three bedroom townhouse located opposite the Hume Country Retirement Resort. Features include open plan tiled living, modern kitchen with stainless steel appliances including gas cook top and dishwasher. The master bedroom has walk in robe and ensuite and there are built in robes to the other bedrooms. Full bathroom, ducted heating and cooling throughout plus double lock up garage with internal access and remote. Outside you have a beautiful deck that overlooks the hills, with very low maintenance yard and no lawns to mow. Sorry no pets.