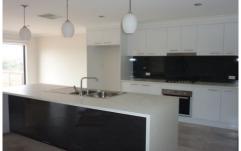

## 1/687 Logan Road North Albury NSW

Well designed as new three bedroom townhouse located opposite the Hume Country Retirement Resort. Features include open plan tiled living, modern kitchen with stainless steel appliances including gas cook top and dishwasher. The master bedroom has walk in robe and ensuite and there are built in robes to the other bedrooms. Full bathroom, ducted heating and cooling throughout plus double lock up garage with internal access and remote. Outside you have a beautiful deck that overlooks the hills, with very low maintenance yard and no lawns to mow. Sorry no pets.