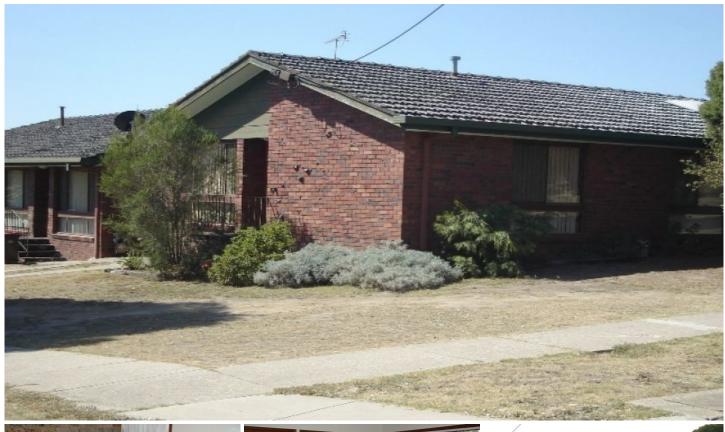

## 1/86 Chapple Street Wodonga VIC

This two bedroom unit has a spacious floor plan. The unit offers a good size lounge room off the kitchen, gas heating and cooking, built in robes in both rooms and a shower over the bath. There is a single garage and in enclosed yard. Lawn maintenance is included.