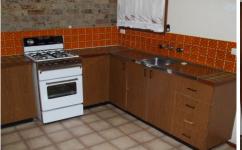

## 1/86 Chapple Street Wodonga VIC

This two bedroom unit has a spacious floor plan. The unit offers a good size lounge room off the kitchen, gas heating and cooking, built in robes in both rooms and a shower over the bath. There is a single garage and in enclosed yard. Lawn maintenance is included.