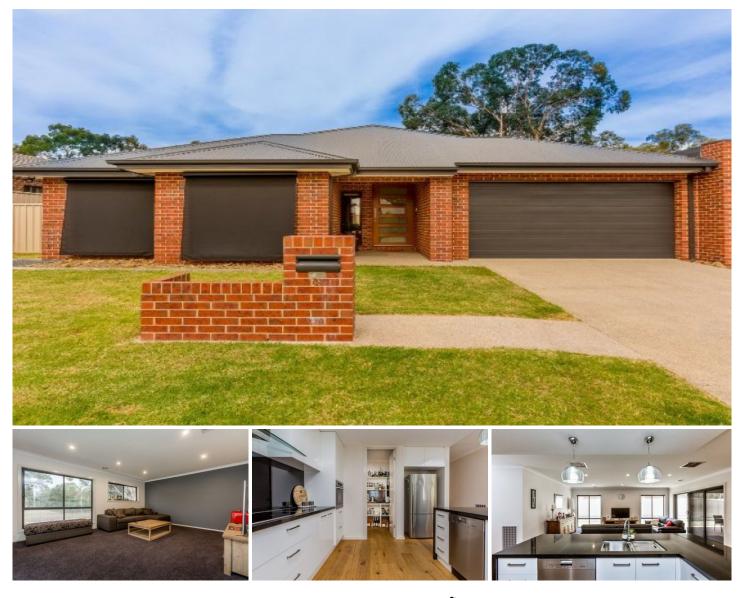

## 56 Whistler Concourse Bandiana VIC

Situated at the back of Alpine Estate, you could be forgiven for forgetting you were so close to shops, schools and Wodonga CBD. This house has not had a dollar spared in its construction with quality finishes and fixtures. 56 Whistler Concourse offers four expansive double bedrooms and two indoor living areas. The master suite offers a massive ensuite with double vanity, a walk-in-robe to suit any shopaholic and a private outdoor area of the master bedroom. Sound suppression in the walls means people could cook up a storm in the gourmet kitchen while the master bedroom have a sleep in. The kitchen offers all Miele appliances with a butler's pantry, solid granite bench tops and panoramic views of all living areas. A cinema room also means that the avid film viewer is catered for. The property also has a double lock up garage, ducted evaporative cooling, ducted gas heating, full security surveillance and an easy care garden. This property is a