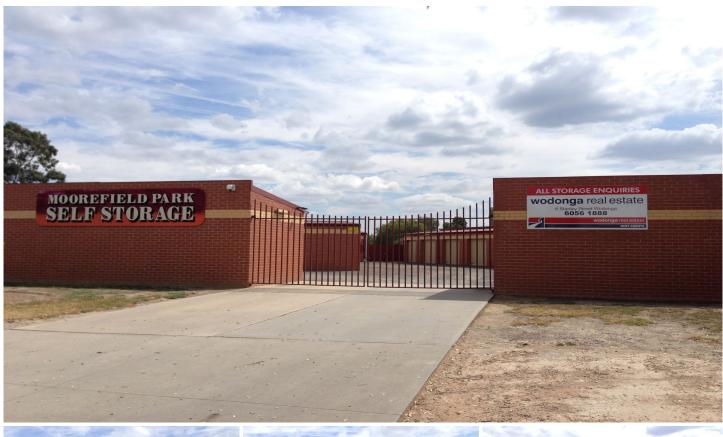

## 45/11 Tragalgar Street Wodonga VIC

Going overseas, moving house or just need that extra storage? We have it all for you at Moorefield Park Self Storage. Whether you need to store a few old favourites or the family caravan, we have the space for you. Sheds range from 2.3 x 3.5m up to 8 x 3.5m for as little as \$77 per calendar month. Located in Trafalgar Street with secure locked gate and 24 hour access for tenants.