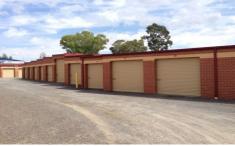

## 45/11 Tragalgar Street Wodonga VIC

Going overseas, moving house or just need that extra storage? We have it all for you at Moorefield Park Self Storage. Whether you need to store a few old favourites or the family caravan, we have the space for you. Sheds range from 2.3 x 3.5m up to 8 x 3.5m for as little as \$77 per calendar month. Located in Trafalgar Street with secure locked gate and 24 hour access for tenants.

Unit 45 - 6m x 3.5m

## Notes:

- \$100 key deposit.
- Minimum of 1 month rental. Monthly rental thereafter. 2 weeks written notice is required when you wish to vacate.
- Tenant responsible for own insurance.
- Tenant receives a key to main gates but will need to supply their own padlock for the shed.

Building Size: 21 sqm

View : https://www.wodongarealestate.com.au/l