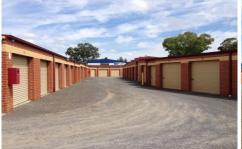

## 45/11 Tragalgar Street Wodonga VIC

Going overseas, moving house or just need that extra storage? We have it all for you at Moorefield Park Self Storage. Whether you need to store a few old favourites or the family caravan, we have the space for you. Sheds range from 2.3 x 3.5m up to 8 x 3.5m for as little as \$77 per calendar month. Located in Trafalgar Street with secure locked gate and 24 hour access for tenants.

Unit 45 - 6m x 3.5m

## Notes:

- \$100 key deposit.
- Minimum of 1 month rental. Monthly rental thereafter. 2 weeks written notice is required when you wish to vacate.
- Tenant responsible for own insurance.
- Tenant receives a key to main gates but will need to supply their own padlock for the shed.

Building Size: 21 sqm

View : https://www.wodongarealestate.com.au