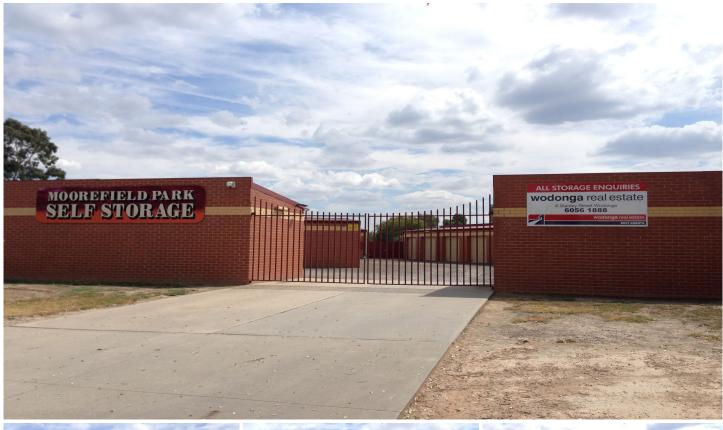

## 24/11 Tragalgar Street Wodonga VIC

Going overseas, moving house or just need that extra storage? We have it all for you at Moorefield Park Self Storage. Whether you need to store a few old favourites or the family caravan, we have the space for you. Sheds range from 2.3 x 3.5m up to 8 x 3.5m for as little as \$77 per calendar month. Located in Trafalgar Street with secure locked gate and 24 hour access for tenants.