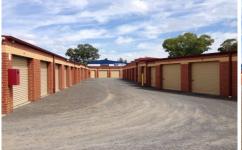

## 12/11 Tragalgar Street Wodonga VIC

Going overseas, moving house or just need that extra storage? We have it all for you at Moorefield Park Self Storage. Whether you need to store a few old favourites or the family caravan, we have the space for you. Sheds range from 2.3 x 3.5m up to 8 x 3.5m for as little as \$77 per calendar month. Located in Trafalgar Street with secure locked gate and 24 hour access for tenants.

Unit 50 - 3.5m x 3m