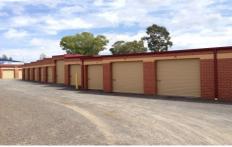

## 12/11 Tragalgar Street Wodonga VIC

Going overseas, moving house or just need that extra storage? We have it all for you at Moorefield Park Self Storage. Whether you need to store a few old favourites or the family caravan, we have the space for you. Sheds range from 2.3 x 3.5m up to 8 x 3.5m for as little as \$77 per calendar month. Located in Trafalgar Street with secure locked gate and 24 hour access for tenants.

Unit 50 - 3.5m x 3m