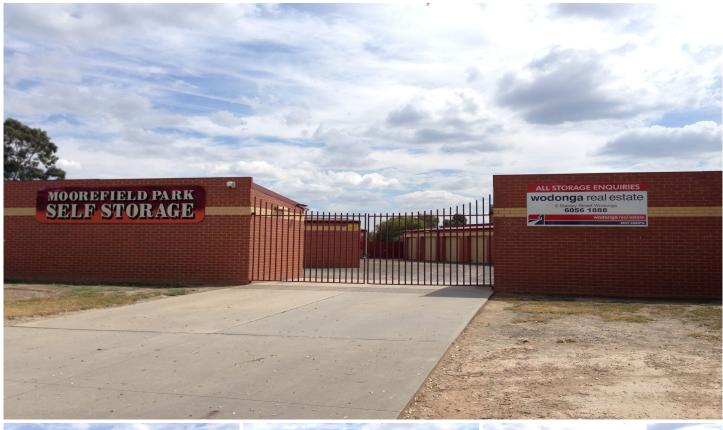

## 12/11 Tragalgar Street Wodonga VIC

Going overseas, moving house or just need that extra storage? We have it all for you at Moorefield Park Self Storage. Whether you need to store a few old favourites or the family caravan, we have the space for you. Sheds range from 2.3 x 3.5m up to 8 x 3.5m for as little as \$77 per calendar month. Located in Trafalgar Street with secure locked gate and 24 hour access for tenants.