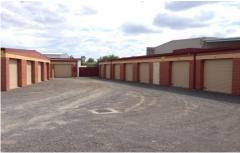

## 12/11 Tragalgar Street Wodonga VIC

Going overseas, moving house or just need that extra storage? We have it all for you at Moorefield Park Self Storage. Whether you need to store a few old favourites or the family caravan, we have the space for you. Sheds range from 2.3 x 3.5m up to 8 x 3.5m for as little as \$77 per calendar month. Located in Trafalgar Street with secure locked gate and 24 hour access for tenants.

Unit 50 - 3.5m x 3m