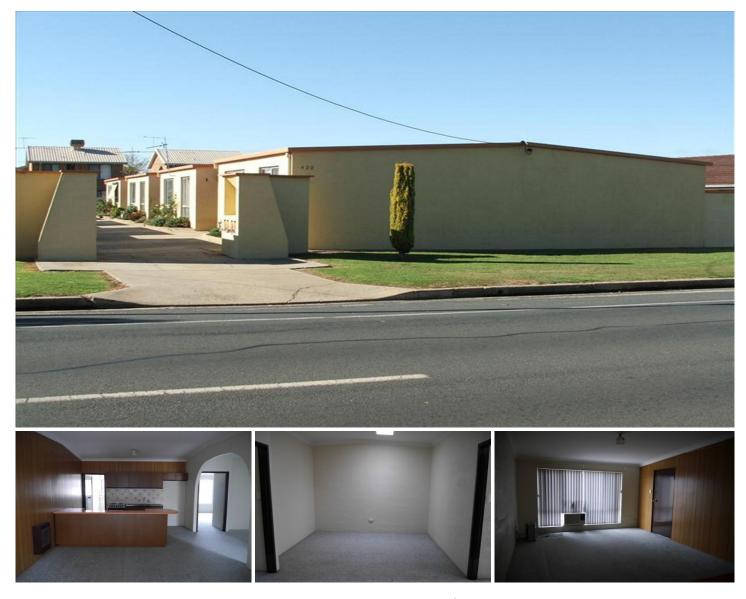

## 2/420 Kotthoff Street Lavington NSW

Spacious two bedroom unit situated in a handy location close to Centro Lavington, amenities and public transport. There is a spacious lounge with separate meals area, a well appointed kitchen, full bathroom, built in robes, gas heating and cooling and an undercover carport behind a roller door. Situated in a quiet block. Sorry no pets.