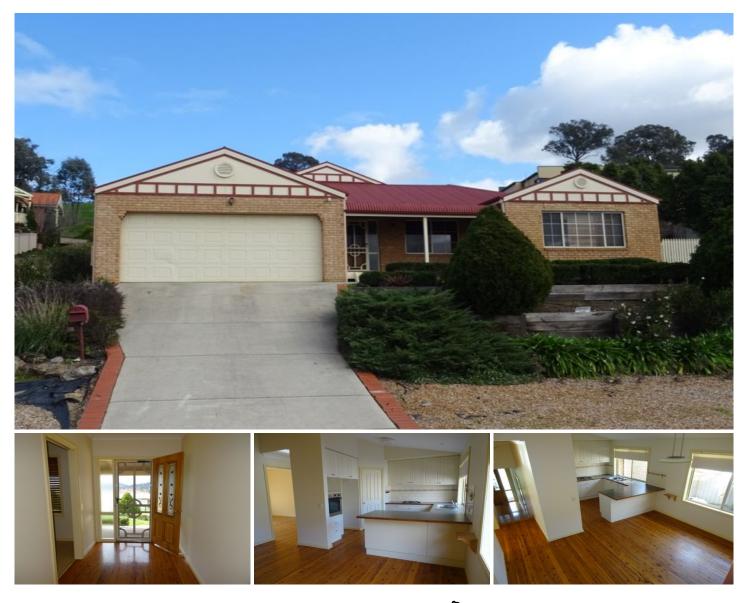

## 38 Avondale Drive Wodonga VIC

This four bedroom home is nestled on the foot of the hill of popular Cambourn Park Estate. With stunning views and picturesque scenery this home has it all. A spacious master suite with ensuite and walk in wardrobe, three more bedrooms two comprising of built in robes. The home also offers two separate living areas, kitchen with dishwasher and separate meals area, full bathroom and decked outdoor undercover area. Features include ducted heating and cooling throughout and polished floorboards. Garden maintenance is included, (Note: tenants will need to mow and water, there is a watering system available.) Sorry no pets.