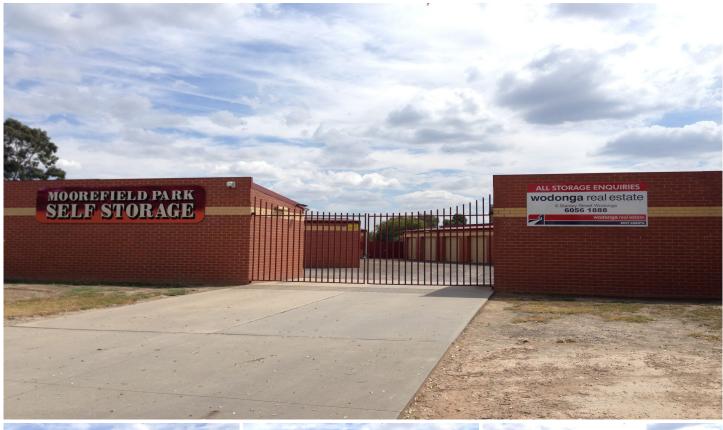

## 47/11 Tragalgar Street Wodonga VIC

Going overseas, moving house or just need that extra storage? We have it all for you at Moorefield Park Self Storage. Whether you need to store a few old favourites or the family caravan, we have the space for you. Sheds range from 2.3 x 3.5m up to 8 x 3.5m for as little as \$77 per calendar month. Located in Trafalgar Street with secure locked gate and 24 hour access for tenants.