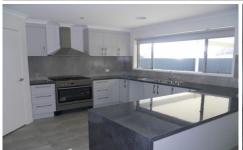

## 16 Davenport Street Wodonga VIC

Brand new four bedroom home situated in the popular Riverside Estate. Features include walk in robe and ensuite to the master bedroom and the other three double size bedrooms have built in robes. There is a family room at the front of the property which offers views of Huon's Hill. The open plan kitchen and dining / second living room opens onto a large alfresco area. The kitchen has a 5 burner gas cook top, dishwasher and overlooks the large back yard with new turf. The main bathroom has the convenience of a bath and the laundry has great cupboard space. There is a double lock up garage and the property has ducted heating and cooling throughout. Book an inspection today as this property will not last!