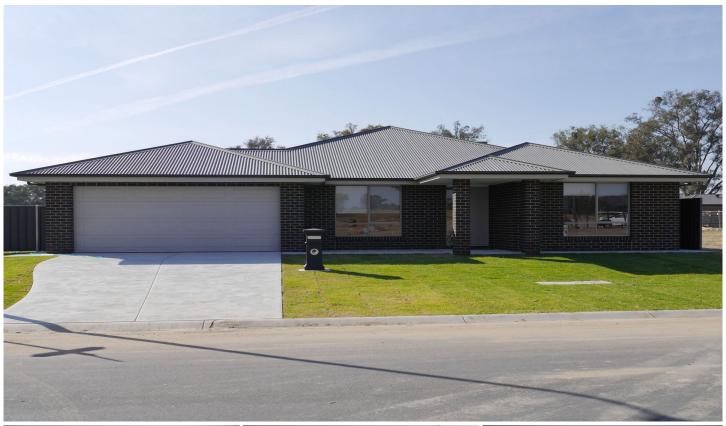

## 16 Davenport Street Wodonga VIC

Brand new four bedroom home situated in the popular Riverside Estate. Features include walk in robe and ensuite to the master bedroom and the other three double size bedrooms have built in robes. There is a family room at the front of the property which offers views of Huon's Hill. The open plan kitchen and dining / second living room opens onto a large alfresco area. The kitchen has a 5 burner gas cook top, dishwasher and overlooks the large back yard with new turf. The main bathroom has the convenience of a bath and the laundry has great cupboard space. There is a double lock up garage and the property has ducted heating and cooling throughout. Book an inspection today as this property will not last!