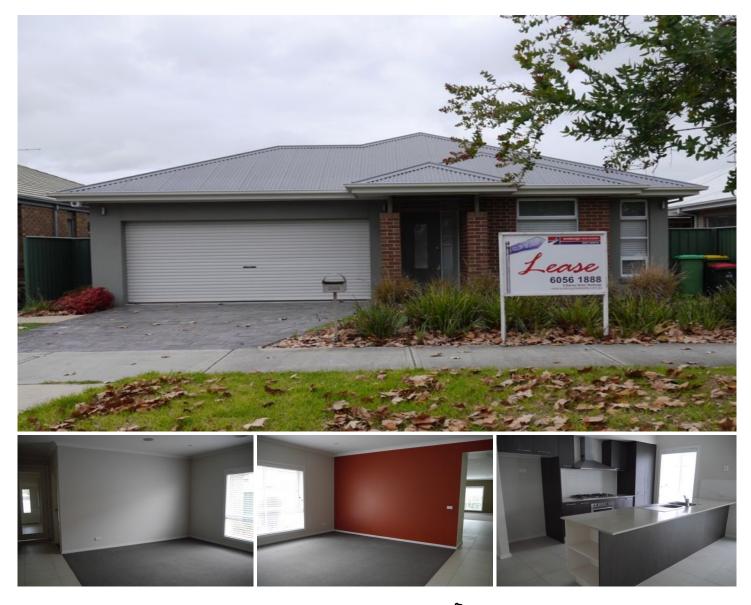

## 380 Beechworth Road Wodonga VIC

This is low maintenance living at it's best! Enjoy the perks of having a large, modern home in an excellent location without spending all your time in the garden. This home features three bedrooms and three separate living areas. Open plan kitchen / dining area which leads out to an enclosed backyard with low maintenance gardens and artificial turf. Ensuite and walk in robe to master bedroom, ducted heating / cooling throughout, dishwasher in the kitchen and a double garage with access into the house. Inspections will not disappoint! Sorry, no pets.