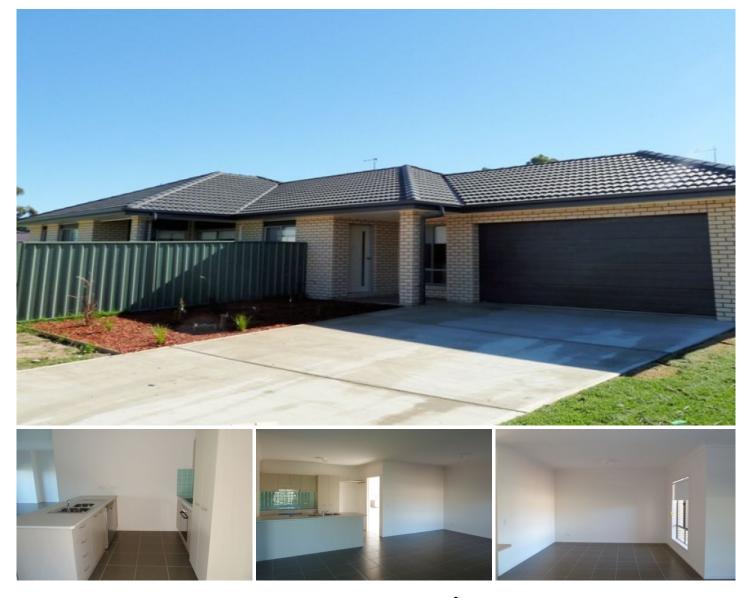

## 23 Inwood Crescent Wodonga VIC

This quiet four bedroom newer home is perfect for the family. Situated in the popular White Box Rise it is conveniently close to schools, shops and other facilities. This property boasts an open plan living and dining area with tiled undercover outdoor entertaining. The spacious kitchen has all the modern features the culinary person could ask for. 23 Inwood Crescent also has other features such as double lock up garage, rain saver water tank, large fully enclosed yard, two bathrooms and all bedrooms offer built in robes. Book an inspection today.