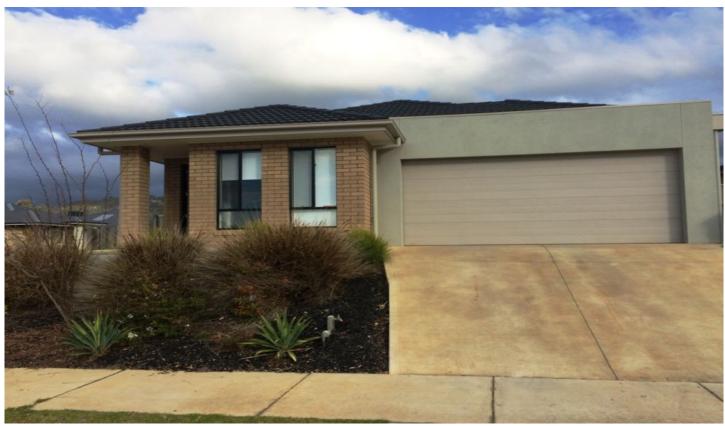

## 25 Sadlier Street Wodonga VIC

Neat and tidy four bedroom home in Whitebox Rise. Schools, hospital and Wodonga CBD just a short drive away. The property has a good size open plan living area and is overlooked by the kitchen. The kitchen has electric cooking, built in pantry and a dishwasher. The main bedroom complete with ensuite and walk in robe, the remaining three bedrooms have built in wardrobes and are a good size. The main bathroom has a shower and separate bath. Good size laundry with access to the back yard. Split system heating and cooling and double lock up garage. Easy to maintain yard.