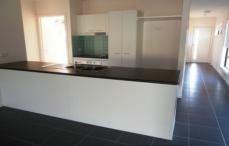

## 25 Sadlier Street Wodonga VIC

Neat and tidy four bedroom home in Whitebox Rise. Schools, hospital and Wodonga CBD just a short drive away. The property has a good size open plan living area and is overlooked by the kitchen. The kitchen has electric cooking, built in pantry and a dishwasher. The main bedroom complete with ensuite and walk in robe, the remaining three bedrooms have built in wardrobes and are a good size. The main bathroom has a shower and separate bath. Good size laundry with access to the back yard. Split system heating and cooling and double lock up garage. Easy to maintain yard.