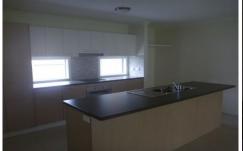

## 10 Mossgrove Way Beechworth VIC

This four bedroom home is set on a large block in a new estate. It consists of separate lounge room, large tiled meals / kitchen area, dishwasher, 2 split systems, electric cooking and gas hot water. Main bedroom has a walk-in robe and ensuite and all other bedrooms have built-in robes. The beautifully placed home also has undercover entertaining area and double lockup garage with internal access and remote. Pets negotiable.