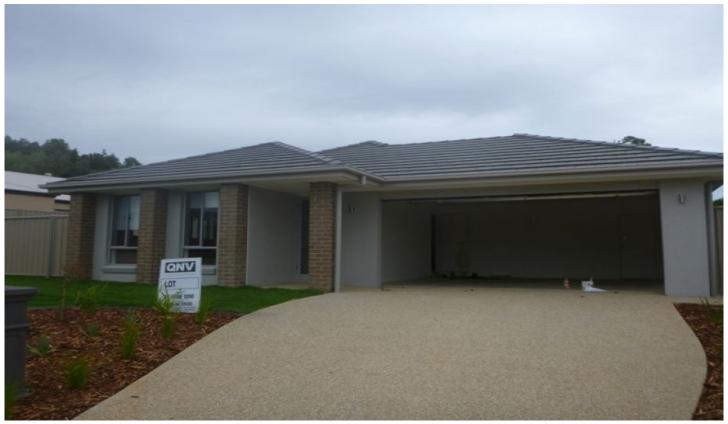

## 10 Mossgrove Way Beechworth VIC

This four bedroom home is set on a large block in a new estate. It consists of separate lounge room, large tiled meals / kitchen area, dishwasher, 2 split systems, electric cooking and gas hot water. Main bedroom has a walk-in robe and ensuite and all other bedrooms have built-in robes. The beautifully placed home also has undercover entertaining area and double lockup garage with internal access and remote. Pets negotiable.