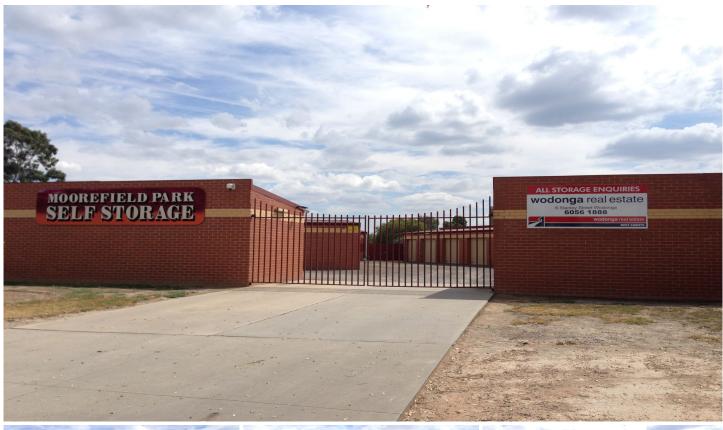

## 12/11 Tragalgar Street Wodonga VIC

Going overseas, moving house or just need that extra storage? We have it all for you at Moorefield Park Self Storage. Whether you need to store a few old favourites or the family caravan, we have the space for you. Sheds range from 2.3 x 3.5m up to 8 x 3.5m for as little as \$77 per calendar month. Located in Trafalgar Street with secure locked gate and 24 hour access for tenants.