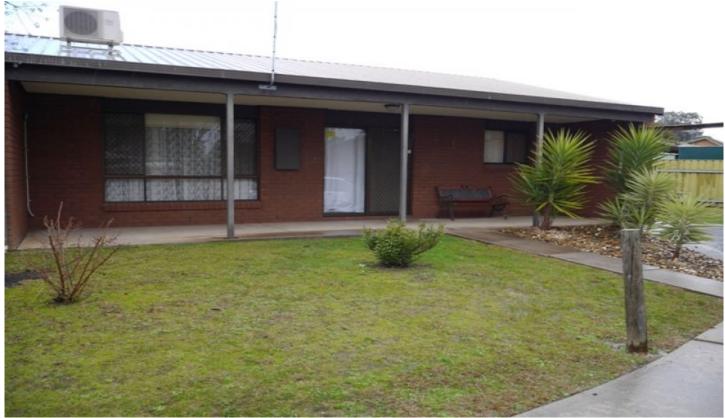

## 3/14 Mc Ewen Crescent Wodonga VIC

This neat two bedroom unit consists of open plan living, built in robes to both rooms plus ceiling fan to master, split system heating and cooling for year round comfort, a renovated bathroom and spacious laundry. Outside you will find a double carport with lock up storage shed, a lovely veranda at the front of the property to enjoy the warm summer nights and the lawn maintenance is included. Sorry, no pets.