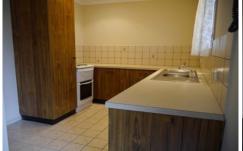

## 3/14 Mc Ewen Crescent Wodonga VIC

This neat two bedroom unit consists of open plan living, built in robes to both rooms plus ceiling fan to master, split system heating and cooling for year round comfort, a renovated bathroom and spacious laundry. Outside you will find a double carport with lock up storage shed, a lovely veranda at the front of the property to enjoy the warm summer nights and the lawn maintenance is included. Sorry, no pets.