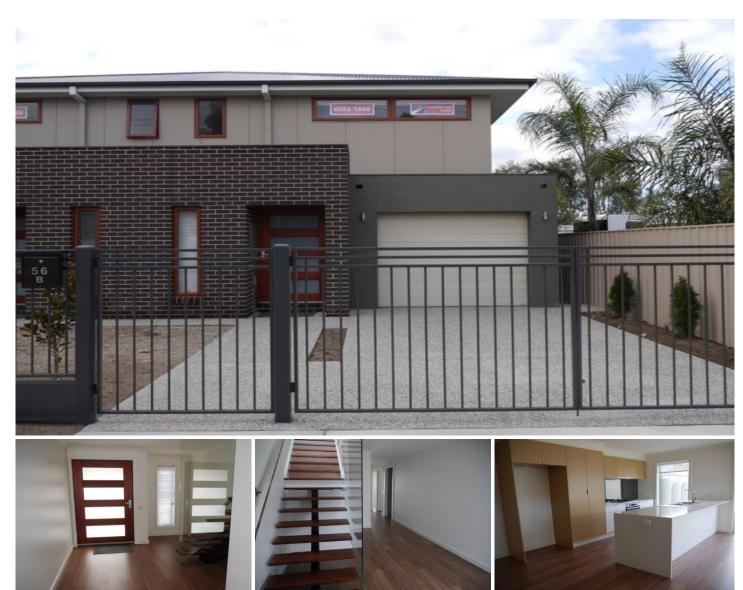

## 56b Thomas Mitchell Drive Wodonga VIC

This three bedroom townhouse is just a short stroll to the centre of Wodonga and has been built to impress. Downstairs there is a spacious entrance that has room for a study desk and one bedroom with a bathroom. The kitchen has cook top and the dining and living room is open plan opening onto the outdoor area. Upstairs is two more bedrooms, another bathroom and a separate toilet. Sorry no room for a dog.