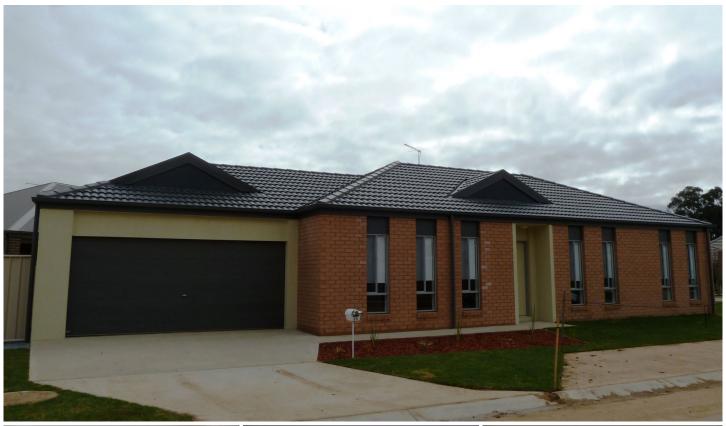

## 29 Castleton Street Wodonga VIC

Neat and tidy three bedroom home in Whitebox Rise, close to the main shopping centre and Wodonga pool. Schools, hospital and Wodonga CBD just a short drive away. The property has an open plan living area that is quite spacious, the kitchen with electric cooking, pantry and dishwasher. The main bedroom complete with ensuite and walk in robe, the remaining two bedrooms have built in robes. The main bathroom has a shower and separate bath, powder room and separate toilet. Split system heating and cooling, double lock up garage which contains the laundry and has access to the low maintenance back yard.