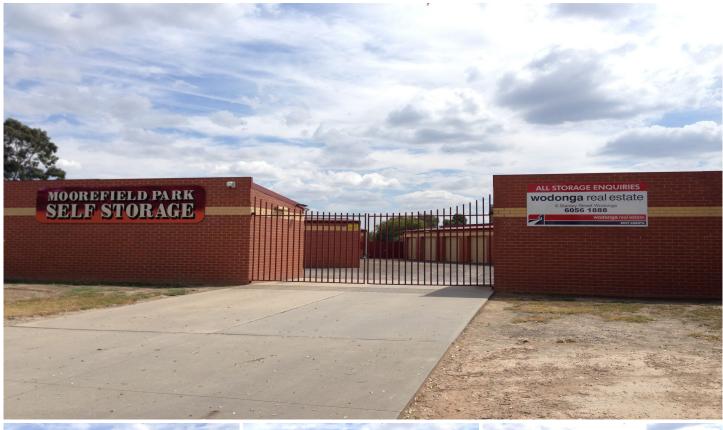

## 7/11 Tragalgar Street Wodonga VIC

Going overseas, moving house or just need that extra storage? We have it all for you at Moorefield Park Self Storage. Whether you need to store a few old favourites or the family caravan, we have the space for you. Sheds range from 2.3 x 3.5m up to 8 x 3.5m for as little as \$77 per calendar month. Located in Trafalgar Street with secure locked gate and 24 hour access for tenants.