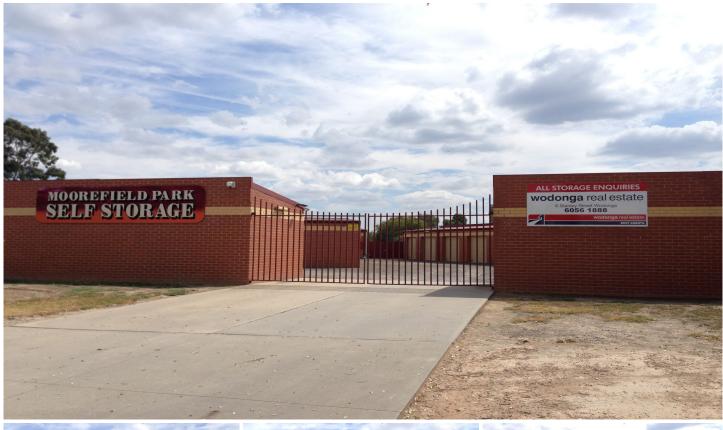

## 6/11 Tragalgar Street Wodonga VIC

Going overseas, moving house or just need that extra storage? We have it all for you at Moorefield Park Self Storage. Whether you need to store a few old favourites or the family caravan, we have the space for you. Sheds range from 2.3 x 3.5m up to 8 x 3.5m for as little as \$77 per calendar month. Located in Trafalgar Street with secure locked gate and 24 hour access for tenants.