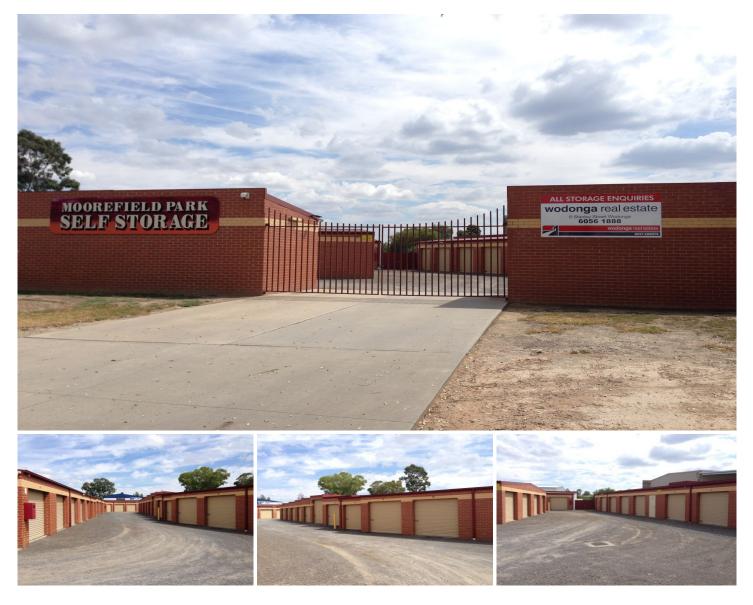

## 13/11 Tragalgar Street Wodonga VIC

Going overseas, moving house or just need that extra storage? We have it all for you at Moorefield Park Self Storage. Whether you need to store a few old favourites or the family caravan, we have the space for you. Sheds range from 2.3 x 3.5m up to 8 x 3.5m for as little as \$77 per calendar month. Located in Trafalgar Street with secure locked gate and 24 hour access for tenants.