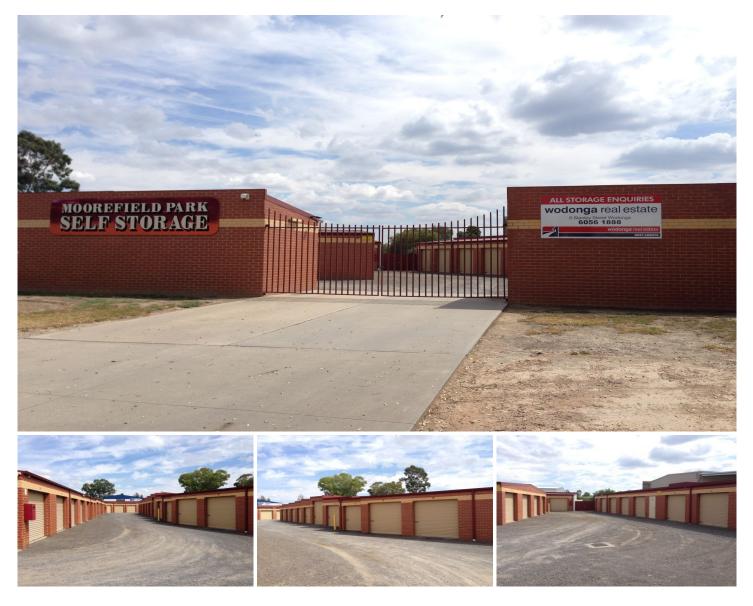

## 15/11 Tragalgar Street Wodonga VIC

Going overseas, moving house or just need that extra storage? We have it all for you at Moorefield Park Self Storage. Whether you need to store a few old favourites or the family caravan, we have the space for you. Sheds range from 2.3 x 3.5m up to 8 x 3.5m for as little as \$77 per calendar month. Located in Trafalgar Street with secure locked gate and 24 hour access for tenants.

## Notes:

- \$100 key deposit.
- Minimum of 1 month rental. Monthly rental thereafter. 2 weeks written notice is required when you wish to vacate.
- Tenant responsible for own insurance.
- Tenant receives a key to main gates but will need to supply their own padlock for the shed.