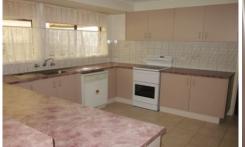

## 22 Primrose Way Wodonga VIC

Great size four bedroom home with large workable kitchen with dishwasher and electric cooking and separate dining. The master bedroom has heaps of built in robes plus powder room to ensuite. All year comfort is ensured with ducted cooling, two gas heaters and ceiling fans in all rooms. Full bathroom. The fourth bedroom has its own living area for family to stay or a teenagers retreat. The yard is split up into three sections the first with pergola opening onto a very tidy yard, the second with great entertaining area and the third with two garden sheds. Single carport and all yards enclosed. Pets welcome.