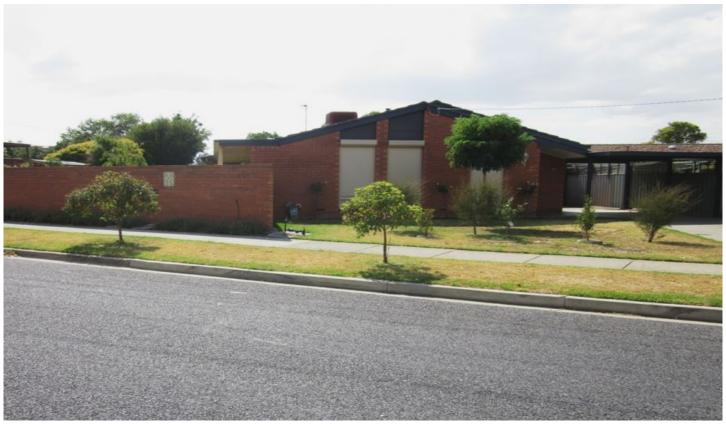

## 22 Primrose Way Wodonga VIC

Great size four bedroom home with large workable kitchen with dishwasher and electric cooking and separate dining. The master bedroom has heaps of built in robes plus powder room to ensuite. All year comfort is ensured with ducted cooling, two gas heaters and ceiling fans in all rooms. Full bathroom. The fourth bedroom has its own living area for family to stay or a teenagers retreat. The yard is split up into three sections the first with pergola opening onto a very tidy yard, the second with great entertaining area and the third with two garden sheds. Single carport and all yards enclosed. Pets welcome.