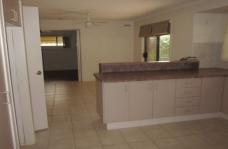

## 22 Primrose Way Wodonga VIC

Great size four bedroom home with large workable kitchen with dishwasher and electric cooking and separate dining. The master bedroom has heaps of built in robes plus powder room to ensuite. All year comfort is ensured with ducted cooling, two gas heaters and ceiling fans in all rooms. Full bathroom. The fourth bedroom has its own living area for family to stay or a teenagers retreat. The yard is split up into three sections the first with pergola opening onto a very tidy yard, the second with great entertaining area and the third with two garden sheds. Single carport and all yards enclosed. Pets welcome.