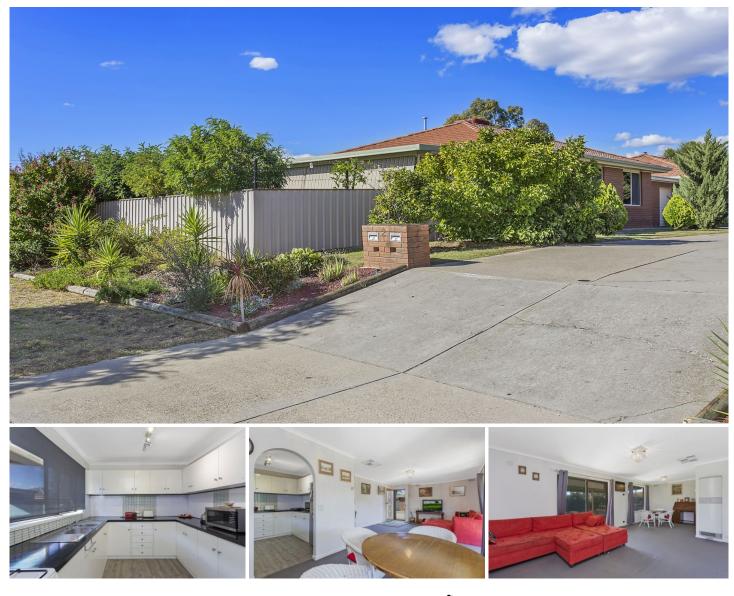

## 1/2 Wirilda Close Wodonga VIC

Located in a very quiet court this home is ideally positioned close to shops, schools, transport and more. The features include two bedrooms both with built in robes and ceiling fans, gas cooking in the kitchen with plenty of cupboard space, large open lounge/dining area and the comforts of ducted evaporative and gas wall furnace. Externally there is a covered outdoor area leading to a good size private yard and a lock up garage with remotes. Pets considered.