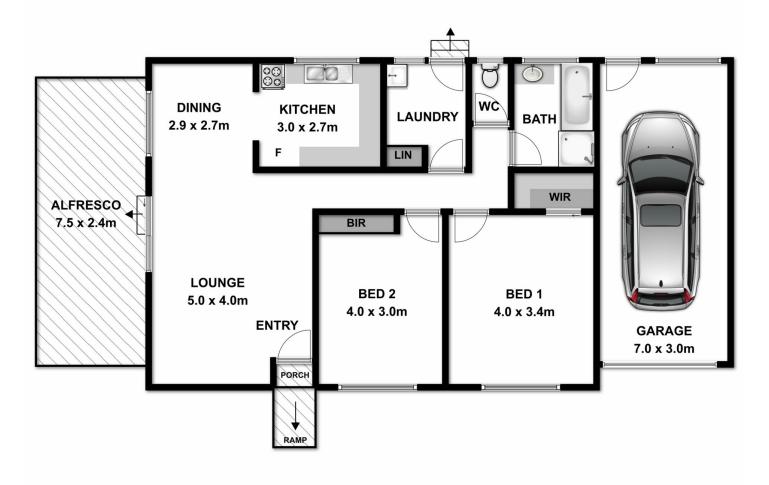

## 2 🎮 1 🚔 1 🚔

View : https://www.wodongarealestate.com.au/lease/vic/ north-eastern/wodonga/residential/unit/5842714

Measurements are approximate. Not to scale. For illustrative purposes only.